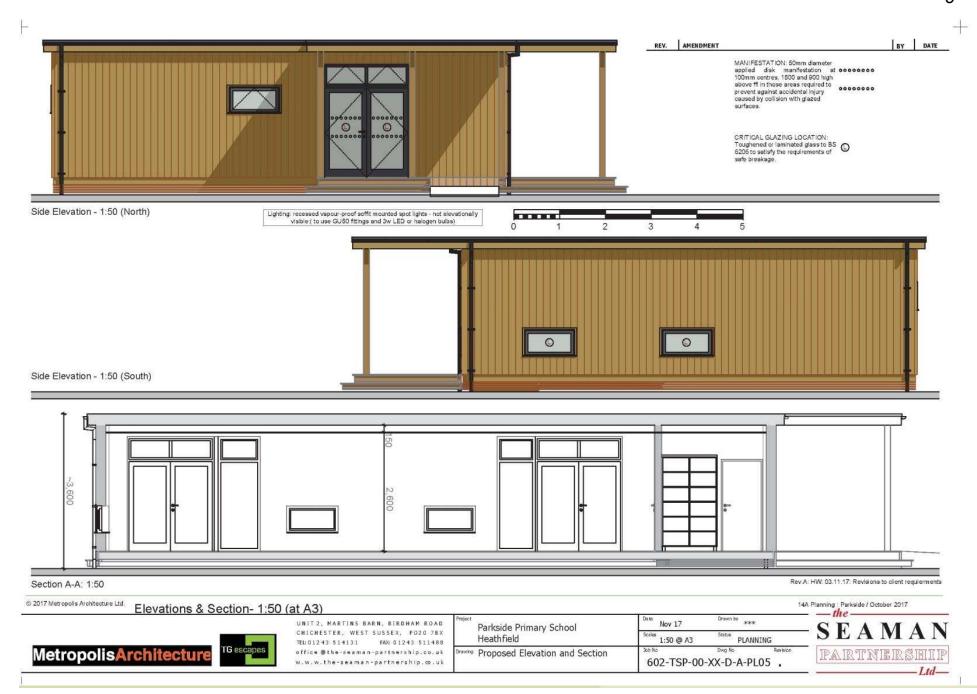

# WD/3381/CC

Erection of detached, single storey, nursery building to southwest of main School.

Parkside Community Primary School, Beechwood Lane, Heathfield, TN21 8QQ.

...an outdoor class room ...a staff room

an early learning centre

Note: Due to the inherent characteristics of natural materials, variations of colour and texture are inevitable

2017 Metropolis Architecture Ltd.

REV. AMENDMENT BY DATE

Site conditions are indicative only: indicative plan layout. Furniture shown for purposes of illustration. Internal structural height: 2500mm Total Floor Area (including linings and partitions): 137.3sqm Vertical timber cladding. Aluminium window frames.

UNIT 2, MARTINS BARN, BIRDHAM ROAD CHICHESTER, WEST SUSSEX, PO20 78X TE:01243 51431 FAX:01243 511488 office @the-seaman-partnership.co.uk w.w.w.the-seaman-partnership.co.uk

| Project | Parkside Primary School<br>Heathfield | Nov 17                | Drawn by scarae      |               |
|---------|---------------------------------------|-----------------------|----------------------|---------------|
|         |                                       | 5celes 1:100 @ A3     | PLANNING PLANNING    |               |
| Drawing | Proposed Floor Plan                   | 300 No<br>602-TSP-00- | Dwg No<br>-XX-D-A-PL | Revision 02 • |

#### Elevations- 1:50 (at A3)

Rev.A: HW: 03:11.17: Revisions to client requierments

© 2017 Metropolis Architecture Ltd.

**MetropolisArchitecture** 

UNIT 2, MARTINS BARN, BIRDHAM ROAD CHICHESTER, WEST SUSSEX, PO20 76X TEL:01243-514131 FAX:01243-51488 office @the-seaman-partnership.co.uk w.w.w.the-seaman-partnership.co.uk

| Project | Parkside Primary School<br>Heathfield |
|---------|---------------------------------------|
| Drawing | Proposed Elevations                   |

|   | 1:50 @ A3  | Status    | NING     |
|---|------------|-----------|----------|
| _ | Job No     | Dwg No    | Revision |
|   | 602-TSP-00 | -XX-D-A-P | L04 .    |