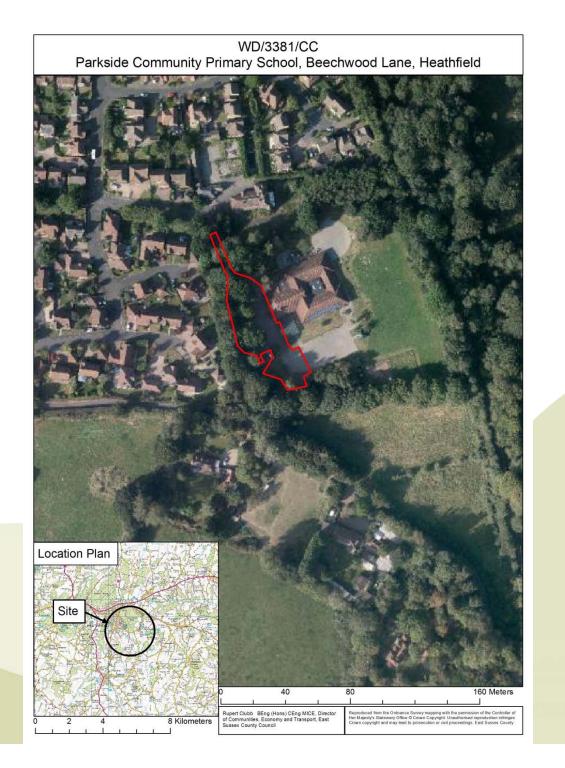

# WD/3381/CC

Erection of detached, single storey, nursery building to southwest of main School.

Parkside Community Primary School, Beechwood Lane, Heathfield, TN21 8QQ.

...an outdoor class room ...a staff room

# WD/3381/CC

Erection of detached, single storey, nursery building to southwest of main School.

Parkside Community Primary School, Beechwood Lane, Heathfield, TN21 8QQ.