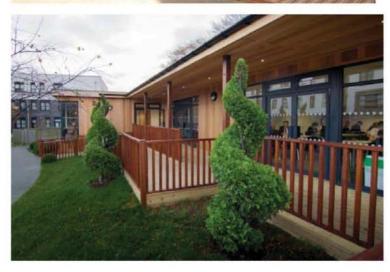

# WD/3381/CC

Erection of detached, single storey, nursery building to southwest of main School.

Parkside Community Primary School, Beechwood Lane, Heathfield, TN21 8QQ.

...an outdoor class room ...a staff room

an early learning centre

Note: Due to the inherent characteristics of natural materials, variations of colour and texture are inevitable

2017 Metropolis Architecture Ltd.

REV. AMENDMENT BY DATE

Site conditions are indicative only: indicative plan layout. Furniture shown for purposes of illustration. Internal structural height: 2500mm Total Floor Area (including linings and partitions): 137.3sqm Vertical timber cladding. Aluminium window frames.