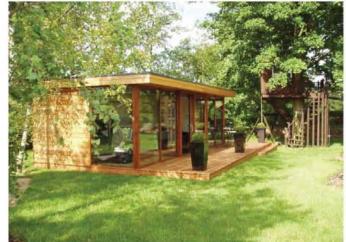

# WD/3381/CC

Erection of detached, single storey, nursery building to southwest of main School.

Parkside Community Primary School, Beechwood Lane, Heathfield, TN21 8QQ.

...an outdoor class room ...a staff room

an early learning centre

Note: Due to the inherent characteristics of natural materials, variations of colour and texture are inevitable

2017 Metropolis Architecture Ltd.

REV. AMENDMENT BY DATE

Site conditions are indicative only: indicative plan layout. Furniture shown for purposes of illustration. Internal structural height: 2500mm Total Floor Area (including linings and partitions): 137.3sqm Vertical timber cladding. Aluminium window frames.