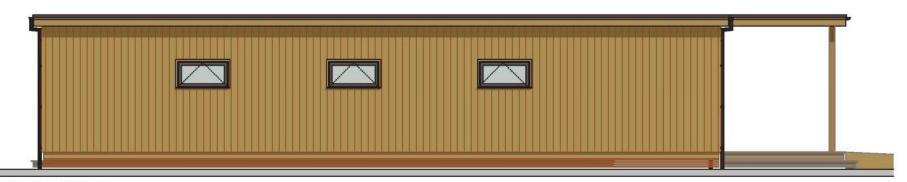

REV. AMENDMENT BY DATE

Back Elevation - 1:50 (East)

#### Elevations- 1:50 (at A3)

Rev.A: HW: 03:11.17: Revisions to client requierments

© 2017 Metropolis Architecture Ltd.

**MetropolisArchitecture** 

UNIT 2, MARTINS BARN, BIRDHAM ROAD CHICHESTER, WEST SUSSEX, PO20 76X TEL:01243-514131 FAX:01243-51488 office @the-seaman-partnership.co.uk w.w.w.the-seaman-partnership.co.uk

| Project | Parkside Primary School<br>Heathfield |
|---------|---------------------------------------|
| Drawing | Proposed Elevations                   |

|   | 1:50 @ A3  | Status    | NING     |
|---|------------|-----------|----------|
| _ | Job No     | Dwg No    | Revision |
|   | 602-TSP-00 | -XX-D-A-P | L04 .    |