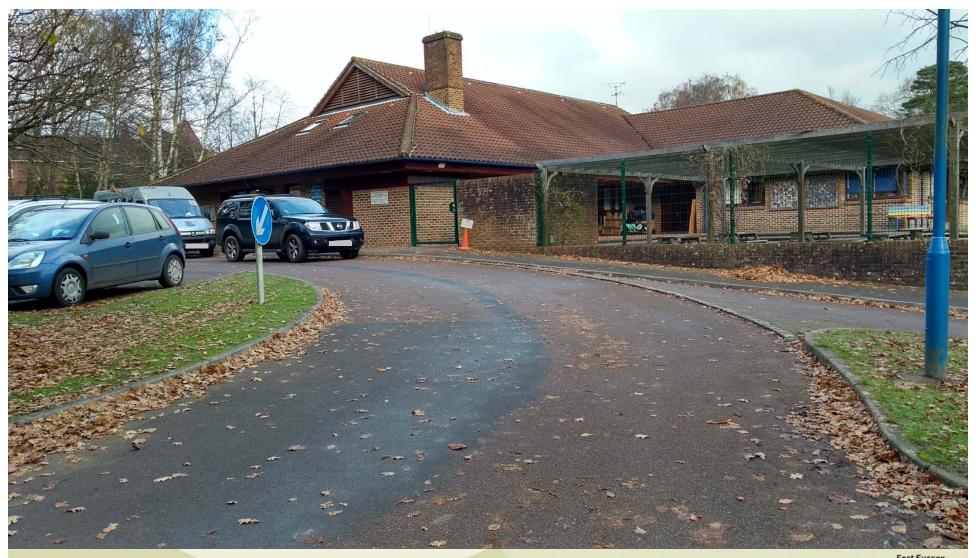

# WD/3381/CC

Erection of detached, single storey, nursery building to southwest of main School.

Parkside Community Primary School, Beechwood Lane, Heathfield, TN21 8QQ.

...an outdoor class room ...a staff room

# WD/3381/CC

Erection of detached, single storey, nursery building to southwest of main School.

Parkside Community Primary School, Beechwood Lane, Heathfield, TN21 8QQ.