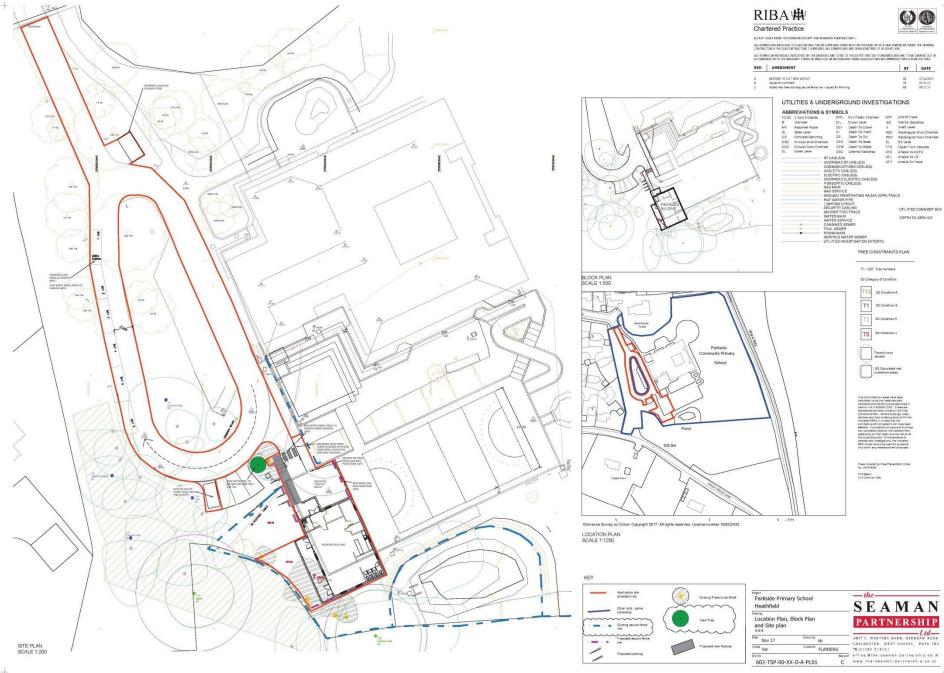

# WD/3381/CC

Erection of detached, single storey, nursery building to southwest of main School.

Parkside Community Primary School, Beechwood Lane, Heathfield, TN21 8QQ.

...an outdoor class room ...a staff room

an early learning centre

Note: Due to the inherent characteristics of natural materials, variations of colour and texture are inevitable

2017 Metropolis Architecture Ltd.

REV. AMENDMENT BY DATE

Site conditions are indicative only: indicative plan layout. Furniture shown for purposes of illustration. Internal structural height: 2500mm Total Floor Area (including linings and partitions): 137.3sqm Vertical timber cladding. Aluminium window frames.

UNIT 2, MARTINS BARN, BIRDHAM ROAD CHICHESTER, WEST SUSSEX, PO20 78X TE:01243 51431 FAX:01243 511488 office @the-seaman-partnership.co.uk w.w.w.the-seaman-partnership.co.uk

| Project | Parkside Primary School<br>Heathfield | Nov 17                | Drawn by scarae      |               |
|---------|---------------------------------------|-----------------------|----------------------|---------------|
|         |                                       | 5celes 1:100 @ A3     | PLANNING PLANNING    |               |
| Drawing | Proposed Floor Plan                   | 300 No<br>602-TSP-00- | Dwg No<br>-XX-D-A-PL | Revision 02 • |