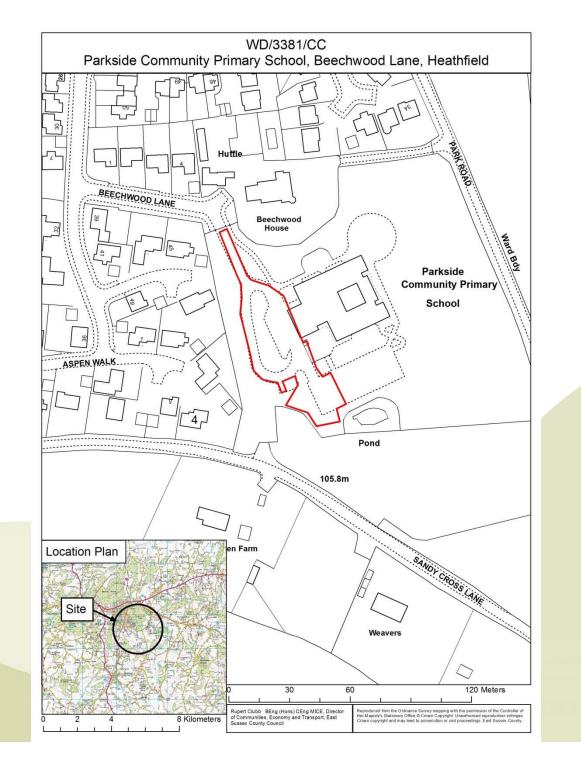

# WD/3381/CC

Erection of detached, single storey, nursery building to southwest of main School.

Parkside Community Primary School, Beechwood Lane, Heathfield, TN21 8QQ.

...an outdoor class room ...a staff room

# WD/3381/CC

Erection of detached, single storey, nursery building to southwest of main School.

Parkside Community Primary School, Beechwood Lane, Heathfield, TN21 8QQ.