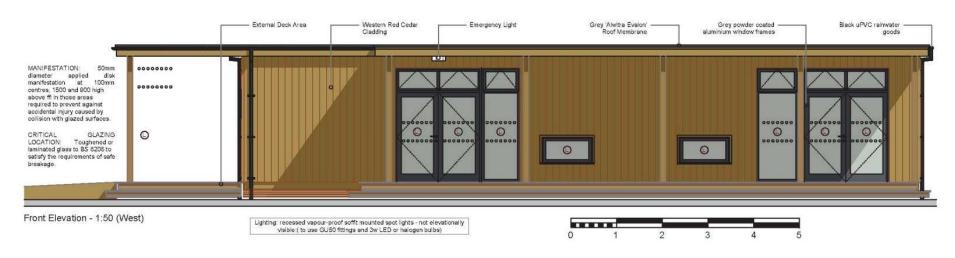

REV. AMENDMENT BY DATE

Back Elevation - 1:50 (East)

#### Elevations- 1:50 (at A3)

Rev.A: HW: 03:11.17: Revisions to client requierments

© 2017 Metropolis Architecture Ltd.

**MetropolisArchitecture** 

UNIT 2, MARTINS BARN, BIRDHAM ROAD CHICHESTER, WEST SUSSEX, PO20 76X TEL:01243-514131 FAX:01243-51488 office @the-seaman-partnership.co.uk w.w.w.the-seaman-partnership.co.uk

| Project | Parkside Primary School<br>Heathfield |
|---------|---------------------------------------|
| Drawing | Proposed Elevations                   |

|   | 1:50 @ A3  | Status    | NING     |
|---|------------|-----------|----------|
| _ | Job No     | Dwg No    | Revision |
|   | 602-TSP-00 | -XX-D-A-P | L04 .    |