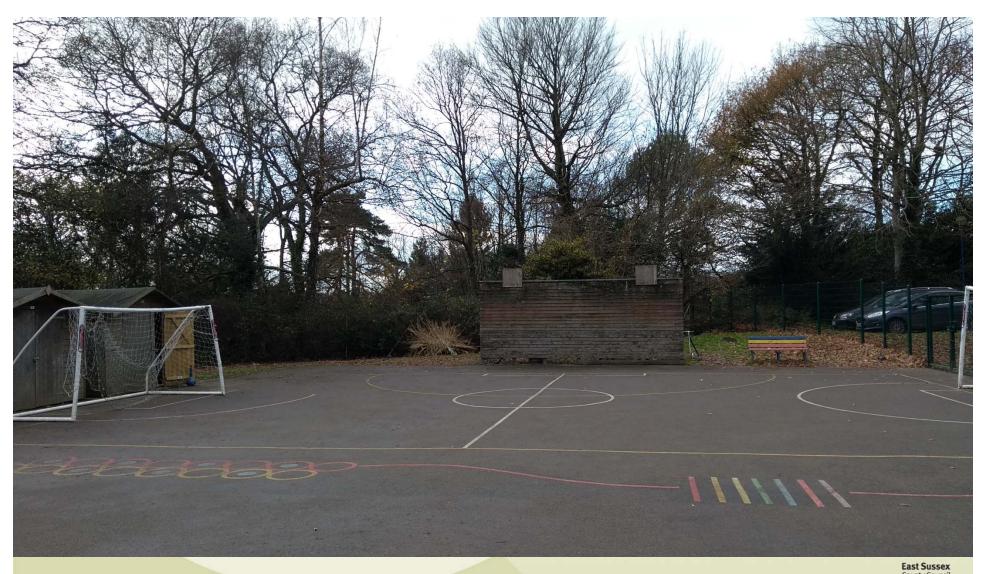

# WD/3381/CC

Erection of detached, single storey, nursery building to southwest of main School.

Parkside Community Primary School, Beechwood Lane, Heathfield, TN21 8QQ.

...an outdoor class room ...a staff room

# WD/3381/CC

Erection of detached, single storey, nursery building to southwest of main School.

Parkside Community Primary School, Beechwood Lane, Heathfield, TN21 8QQ.