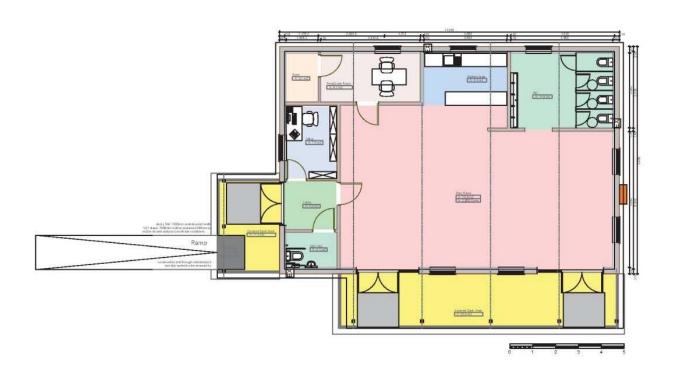

an early learning centre

Note: Due to the inherent characteristics of natural materials, variations of colour and texture are inevitable

2017 Metropolis Architecture Ltd.

REV. AMENDMENT BY DATE

Site conditions are indicative only: indicative plan layout. Furniture shown for purposes of illustration. Internal structural height: 2500mm Total Floor Area (including linings and partitions): 137.3sqm Vertical timber cladding. Aluminium window frames.

UNIT 2, MARTINS BARN, BIRDHAM ROAD CHICHESTER, WEST SUSSEX, PO20 78X TE:01243 51431 FAX:01243 511488 office @the-seaman-partnership.co.uk w.w.w.the-seaman-partnership.co.uk

| Project | Parkside Primary School<br>Heathfield | Nov 17                | Drawn by scarae      |               |
|---------|---------------------------------------|-----------------------|----------------------|---------------|
|         |                                       | 5celes 1:100 @ A3     | PLANNING PLANNING    |               |
| Drawing | Proposed Floor Plan                   | 300 No<br>602-TSP-00- | Dwg No<br>-XX-D-A-PL | Revision 02 • |